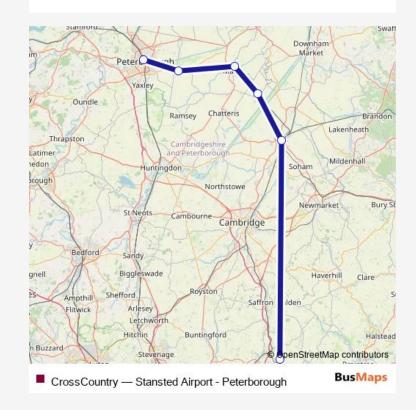

Route info

**Direction: Stansted Airport** 

Stops: 6

Trip Duration: 3 hour 20 min

CrossCountry Rail Replacement Bus Service time schedules and route maps are available in an offline PDF at busmaps.com. Use the busmaps.com website to see live bus times, train schedule or subway schedule, and step-by-step directions for all public transit in Peterborough