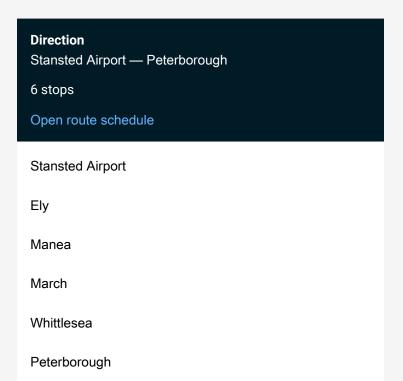

Route info

**Direction: Stansted Airport** 

Stops: 6

Trip Duration: 3 hour 20 min

CrossCountry Rail Replacement Bus Service time schedules and route maps are available in an offline PDF at busmaps.com. Use the busmaps.com website to see live bus times, train schedule or subway schedule, and step-by-step directions for all public transit in Peterborough