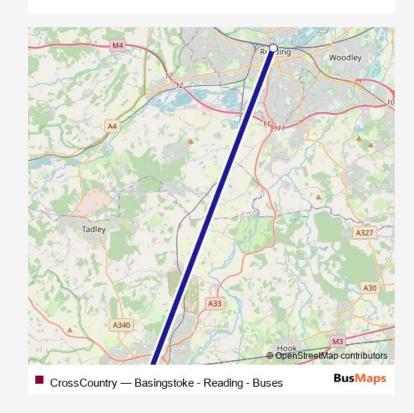

Route info

Direction: Basingstoke

Stops: 2

Trip Duration: 0 hour 40 min

CrossCountry Rail Replacement Bus Service time schedules and route maps are available in an offline PDF at busmaps.com. Use the busmaps.com website to see live bus times, train schedule or subway schedule, and step-by-step directions for all public transit in Reading