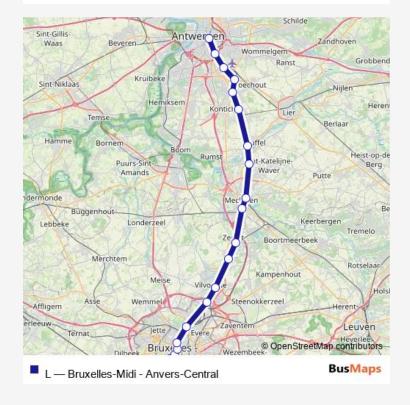

## Rail L Bruxelles-Midi - Anvers-Central

Go to website

Direction
undefined — undefined
0 stops
Open route schedule

| Route schedule<br>undefined — undefined |       |
|-----------------------------------------|-------|
| Monday                                  | _     |
| Tuesday                                 | _     |
| Wednesday                               | _     |
| Thursday                                | _     |
| Friday                                  | _     |
| Saturday                                | _     |
| Sunday                                  | 15:49 |

Route info

Direction:

Stops: 0

Trip Duration: — min

L Rail time schedules and route maps are available in an offline PDF at busmaps.com. Use the busmaps.com website to see live bus times, train schedule or subway schedule, and step-by-step directions for all public transit in Brussels