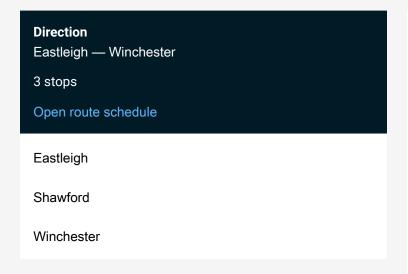

## Rail Replacement Bus Service Sw:Esl->Win SW replacement bus service from ESL to Win

Go to website

| Route schedule<br>Eastleigh — Winchester |       |
|------------------------------------------|-------|
| Monday                                   | 23:18 |
| Tuesday                                  | 23:18 |
| Wednesday                                | 23:18 |
| Thursday                                 | _     |
| Friday                                   | _     |
| Saturday                                 | _     |
| Sunday                                   | _     |

Route info

Direction: Eastleigh

Stops: 3

Trip Duration: 0 hour 24 min

Sw:Esl->Win Rail Replacement Bus Service time schedules and route maps are available in an offline PDF at busmaps.com. Use the busmaps.com website to see live bus times, train schedule or subway schedule, and step-by-step directions for all public transit in Winchester