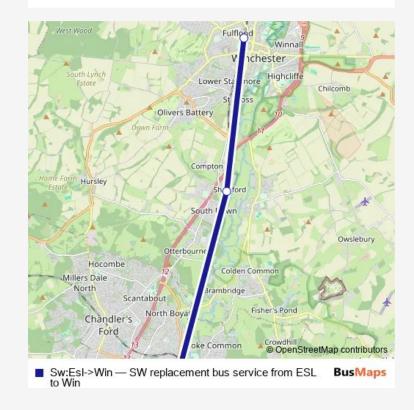

## Rail Replacement Bus Service Sw:Esl->Win SW replacement bus service from ESL to Win

Go to website

| Route schedule<br>Eastleigh — Winchester |       |
|------------------------------------------|-------|
| Monday                                   | 23:18 |
| Tuesday                                  | 23:18 |
| Wednesday                                | 23:18 |
| Thursday                                 | _     |
| Friday                                   | _     |
| Saturday                                 | _     |
| Sunday                                   | _     |

Route info

Direction: Eastleigh

Stops: 3

Trip Duration: 0 hour 24 min

Sw:Esl->Win Rail Replacement Bus Service time schedules and route maps are available in an offline PDF at busmaps.com. Use the busmaps.com website to see live bus times, train schedule or subway schedule, and step-by-step directions for all public transit in Winchester