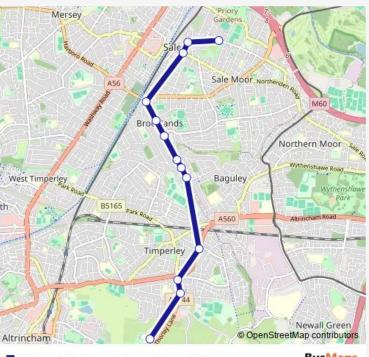

## Bus 771 Altrincham College of Arts - Sale

## Go to website

| <b>Direction</b><br>Worthington Park — Altrincham College of Arts | Rou<br>Wo |
|-------------------------------------------------------------------|-----------|
| 13 stops                                                          | Мо        |
| Open route schedule                                               | Tue       |
| Worthington Park                                                  | - Tue     |
| Lynwood Grove                                                     | Wee       |
|                                                                   | Thu       |
| Wardle Road                                                       | Frid      |
| Brooklands Metrolink Stop                                         |           |
| Woodbourne Road                                                   | Sat       |
| Norris Road                                                       | Sun       |
| St John's Church                                                  | Rou       |
| Framingham Road                                                   | Dire      |
| Maple Road                                                        | Sto       |
| Shaftesbury Avenue                                                | Trip      |
| Mainwood Road                                                     |           |
| Timperley Church                                                  |           |

Timperley Church

Altrincham College of Arts

| Route schedule<br>Worthington Park — Altrincham College of Arts |       |
|-----------------------------------------------------------------|-------|
| Monday                                                          | 08:01 |
| Tuesday                                                         | 08:01 |
| Wednesday                                                       | 08:01 |
| Thursday                                                        | 08:01 |
| Friday                                                          | 08:01 |
| Saturday                                                        | _     |
| Sunday                                                          | _     |

ute info rection: Worthington Park ops: 13 p Duration: 0 hour 31 min

771 — Altrincham College of Arts - Sale

**BusMaps** 

771 Bus time schedules and route maps are available in an offline PDF at busmaps.com. Use the busmaps.com website to see live bus times, train schedule or subway schedule, and step-by-step directions for all public transit in Stretford