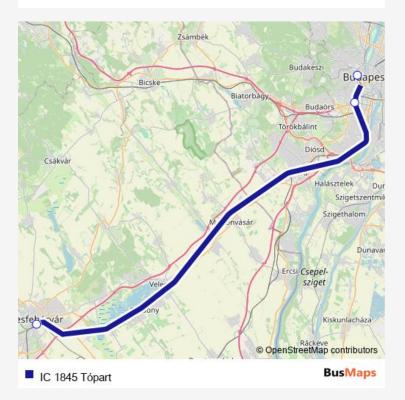

## Rail IC 1845 Tópart

Go to website

Direction
undefined — undefined
0 stops
Open route schedule

| Route schedule undefined — undefined |       |
|--------------------------------------|-------|
| Monday                               | 13:07 |
| Tuesday                              | 13:07 |
| Wednesday                            | 13:07 |
| Thursday                             | 13:07 |
| Friday                               | 13:07 |
| Saturday                             | 13:07 |
| Sunday                               | 13:07 |