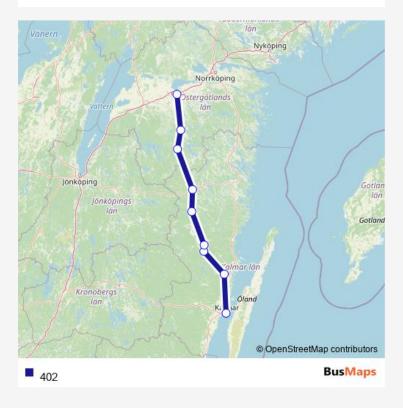

Route info

No Stops

402 Bus time schedules and route maps are available in an offline PDF at busmaps.com. Use the busmaps.com website to see live bus times, train schedule or subway schedule, and step-by-step directions for all public transit in Kalmar