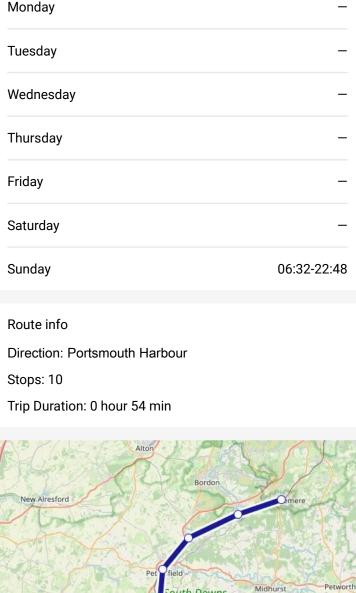

## Go to website

| <b>Direction</b><br>Portsmouth Harbour — Haslemere | Route schedule<br>Portsmouth Harbour — Haslemere |
|----------------------------------------------------|--------------------------------------------------|
| 10 stops                                           | Monday                                           |
| Open route schedule                                |                                                  |
| Portsmouth Harbour                                 | Tuesday                                          |
|                                                    | Wednesday                                        |
| Portsmouth & Southsea                              | Thursday                                         |
| Fratton                                            |                                                  |
| Bedhampton                                         | Friday                                           |
| Havant                                             | Saturday                                         |
| Rowlands Castle                                    | Sunday                                           |
| Petersfield                                        | Route info                                       |
| Liss                                               | Direction: Portsmouth Harbour                    |
| Liphook                                            | Stops: 10                                        |
|                                                    | Trip Duration: 0 hour 54 min                     |
| Haslemere                                          |                                                  |

Emsworth

South Downs National

Park

不

Chichester

Sw:Pmh->HsI — SW train service from PMH to HsI

Waterloo

shop's Waltham