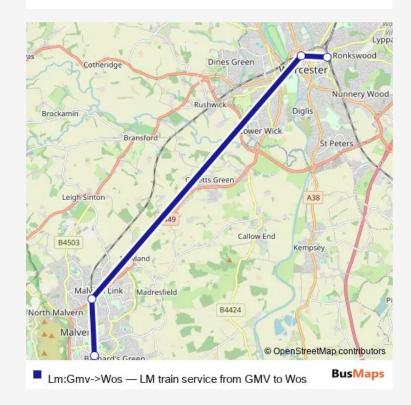

## Rail Lm:Gmv->Wos LM train service from GMV to Wos

Go to website

Direction
Great Malvern — Worcester Shrub Hill
4 stops
Open route schedule
Great Malvern
Malvern Link
Worcester Foregate Street
Worcester Shrub Hill

Route info

Direction: Great Malvern

Stops: 4

Trip Duration: 0 hour 15 min

Lm:Gmv->Wos Rail time schedules and route maps are available in an offline PDF at busmaps.com. Use the busmaps.com website to see live bus times, train schedule or subway schedule, and step-by-step directions for all public transit in Worcester