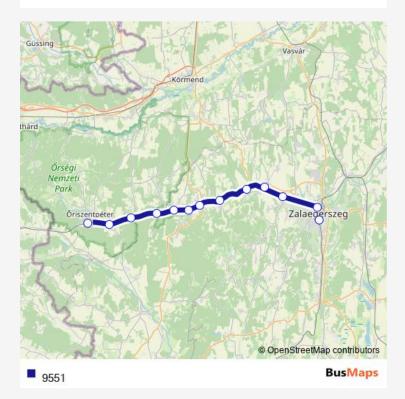

Route info
No Stops

9551 Rail time schedules and route maps are available in an offline PDF at busmaps.com. Use the busmaps.com website to see live bus times, train schedule or subway schedule, and step-by-step directions for all public transit in Zalaegerszeg