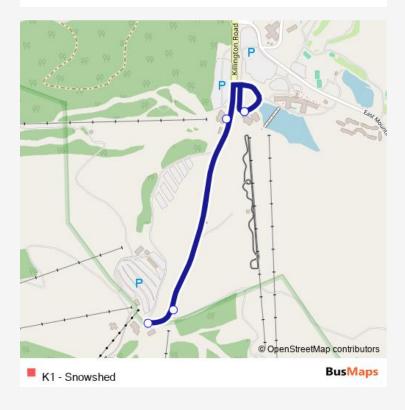

## Direction

Snowshed Base Lodge — Snowshed Base Lodge

5 stops

Open route schedule

Snowshed Base Lodge

Ramshead Lodge

K1 Base Lodge

Killington Rd / ALA Pad

Route info

Direction: Snowshed Base Lodge

Stops: 5

Trip Duration: 0 hour 5 min

Bus time schedules and route maps are available in an offline PDF at busmaps.com. Use the busmaps.com website to see live bus times, train schedule or subway schedule, and step-by-step directions for all public transit in Rutland