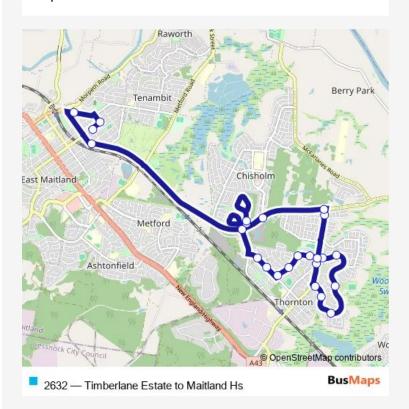

## **Direction**

Forest Dr Before Grey Gum Cres — Maitland High School, Hunter St

24 stops

Open route schedule

Forest Dr Before Grey Gum Cres

Forest Dr Opp Grey Gum Cres

Raymond Terrace Rd Opp Settlers Bvd

Haussman Dr At Raymond Terrace Rd

Taylor Av At Sharp St

Taylor Av At Bunbury St

Thomas Coke Dr Opp Thornton Shopping Centre

Thomas Coke Dr At Mumford Av

Thomas Coke Dr After John Arthur Av

Thomas Coke Dr Opp Reilly St

Somerset Dr After Government Rd

Somerset Dr After Benwerrin Av

Somerset Dr After Featherwood PI

Somerset Dr After Golden Wattle Cr

Somerset Dr At Rosewood Av

Somerset Dr Before Edwards Av

Government Rd After Edwards Rd

Government Rd At Thomas Coke Dr (Hail And Ride)

Government Rd After Thorncliffe Av

Raymond Terrace Rd After Government Rd (Hail And Ride)

| Route schedule<br>Forest Dr Before Grey Gum Cres — Maitland High School,<br>Hunter St |       |
|---------------------------------------------------------------------------------------|-------|
| Monday                                                                                | 08:18 |
| Tuesday                                                                               | 08:18 |
| Wednesday                                                                             | 08:18 |
| Thursday                                                                              | 08:18 |
| Friday                                                                                | 08:18 |
| Saturday                                                                              | _     |
| Sunday                                                                                | _     |

Route info

Direction: Forest Dr Before Grey Gum Cres

Stops: 24

Trip Duration: 0 hour 37 min

Raymond Terrace Rd Before Victoria St

Maitland Grossmann High School, Cumberland St

Hodge St At High St

Maitland High School, Hunter St