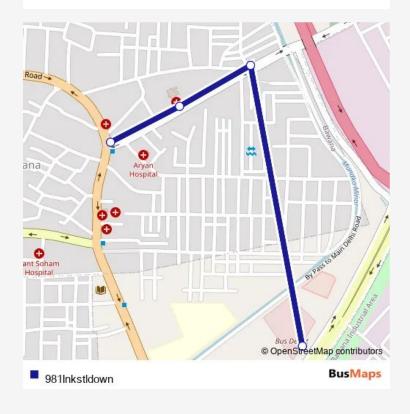

## Direction

Bawana Village — Bawana Sec 1 Cluster Depot

4 stops

Open route schedule

Bawana Village

Bawana Dispensary

Bawana Soap Factory

Bawana Sec 1 Cluster Depot

Route info

Direction: Bawana Village

Stops: 4

Trip Duration: 0 hour 5 min

Bus time schedules and route maps are available in an offline PDF at busmaps.com. Use the busmaps.com website to see live bus times, train schedule or subway schedule, and step-by-step directions for all public transit in Bawana