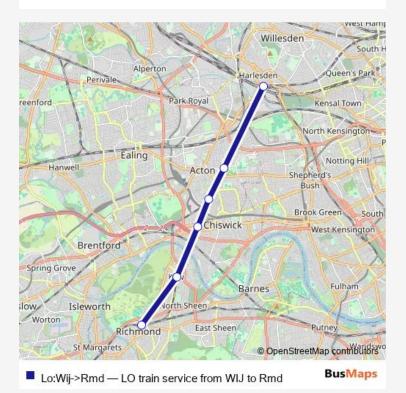

## Rail Lo:Wij->Rmd LO train service from WIJ to Rmd

## Go to website

| <b>Direction</b><br>Willesden Junction — Richmond (London) | Route schedule<br>Willesden Junct |
|------------------------------------------------------------|-----------------------------------|
| 6 stops                                                    | Monday                            |
| Open route schedule                                        |                                   |
| Willesden Junction                                         | Tuesday                           |
|                                                            | Wednesday                         |
| Acton Central                                              | Thursday                          |
| South Acton                                                | musuay                            |
| Gunnersbury                                                | Friday                            |
| Kaw Cardana                                                | Saturday                          |
| Kew Gardens                                                |                                   |
| Richmond (London)                                          | Sunday                            |
|                                                            |                                   |