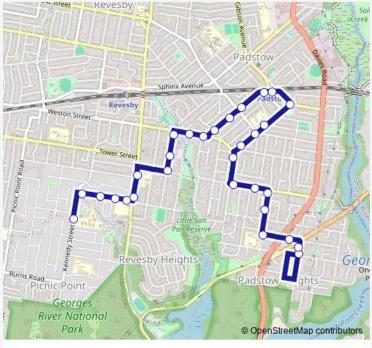

## School Bus S725 Padstow Heights to Picnic Point High School

## Go to website

| <b>Direction</b><br>Dilke Rd At Villiers Rd — Picnic Point High School,<br>Kennedy St | Route schedule<br>Dilke Rd At Villiers Rd –<br>Kennedy St |
|---------------------------------------------------------------------------------------|-----------------------------------------------------------|
| 30 stops                                                                              | Monday                                                    |
| Open route schedule                                                                   |                                                           |
| Dilke Rd At Villiers Rd                                                               | Tuesday                                                   |
| Dilke Rd Before Henry Lawson Dr                                                       | Wednesday                                                 |
| Clancy St Before Alfords Point Rd                                                     | Thursday                                                  |
| Clancy St At Chamberlain Rd                                                           | Friday                                                    |
| Chamberlain Rd After Courtney Rd                                                      | Saturday                                                  |
| St Therese Primary School, Chamberlain Rd                                             | Sunday                                                    |
| Alma Rd At Wyatt Av                                                                   | Route info                                                |
| Alma Rd Opp Alma Rd Shops                                                             | Direction: Dilke Rd At V                                  |
| Faraday Rd At Anthony Av                                                              | Stops: 30                                                 |
| Faraday Rd Opp Windsor Rd                                                             | Trip Duration: 0 hour 17                                  |
| Faraday Rd At Doyle Rd                                                                |                                                           |
| Padstow Park Public School, Faraday Rd                                                |                                                           |
| Faraday Rd At Howard Rd                                                               | Weston Street                                             |
| Howard Rd Opp Padstow Station                                                         | Tower Street                                              |
|                                                                                       |                                                           |

Howard Rd After Padstow Pde

Howard Rd At Doyle Rd

Howard Rd Before Fox Cres

Fox Reserve, Howard Rd

Uranus Rd At Virginius St

Uranus Rd At Centaur St

| Route schedule<br>Dilke Rd At Villiers Rd — Picnic Point High School,<br>Kennedy St |       |
|-------------------------------------------------------------------------------------|-------|
| Monday                                                                              | 08:00 |
| Tuesday                                                                             | 08:00 |
| Wednesday                                                                           | 08:00 |
| Thursday                                                                            | 08:00 |
| Friday                                                                              | 08:00 |
| Saturday                                                                            | _     |
| Sunday                                                                              | _     |

/illiers Rd 7 min

S725 — Padstow Heights to Picnic Point High School

**BusMaps** 

Hydrae St At Uranus RdHydrae St Opp Yallambee VillageHydrae St At Mars StRevesby South Public School, The River RdThe River Rd Opp Ferndale RdDe La Salle College, Ferndale RdFerndale Rd At Clive StFerndale Rd At Kinross PlFerndale Rd At Kennedy StPicnic Point High School, Kennedy St