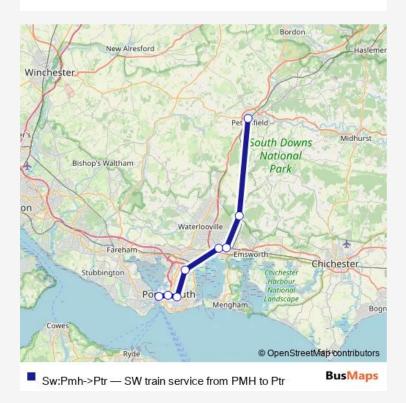

## Rail Sw:Pmh->Ptr SW train service from PMH to Ptr

## Go to website

| <b>Direction</b><br>Portsmouth Harbour — Petersfield | Route schedu<br>Portsmouth H |
|------------------------------------------------------|------------------------------|
| 8 stops                                              | Monday                       |
| Open route schedule                                  |                              |
| Portsmouth Harbour                                   | Tuesday<br>Wednesday         |
| Portsmouth & Southsea                                | ,                            |
| Fratton                                              | Thursday                     |
| Hilsea                                               | Friday                       |
| Bedhampton                                           | Saturday                     |
| Havant                                               | Sunday                       |
| Rowlands Castle                                      |                              |
|                                                      | Route info                   |
| Petersfield                                          | Direction: Por               |
|                                                      | Stops: 8                     |