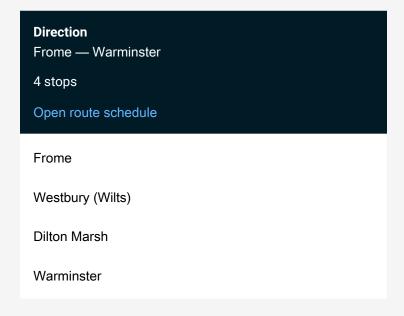

## Rail Gw:Fro->Wmn GW train service from FRO to Wmn

Go to website

| Route schedule<br>Frome — Warminster |       |
|--------------------------------------|-------|
| Monday                               | _     |
| Tuesday                              | _     |
| Wednesday                            | _     |
| Thursday                             | _     |
| Friday                               | _     |
| Saturday                             | 14:58 |
| Sunday                               | _     |

Route info

Direction: Frome

Stops: 4

Trip Duration: 0 hour 24 min

Gw:Fro->Wmn Rail time schedules and route maps are available in an offline PDF at busmaps.com. Use the busmaps.com website to see live bus times, train schedule or subway schedule, and step-by-step directions for all public transit in Westbury