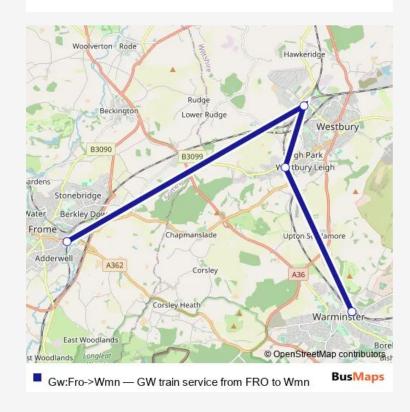

Route info

Direction: Frome

Stops: 4

Trip Duration: 0 hour 24 min

Gw:Fro->Wmn Rail time schedules and route maps are available in an offline PDF at busmaps.com. Use the busmaps.com website to see live bus times, train schedule or subway schedule, and step-by-step directions for all public transit in Westbury