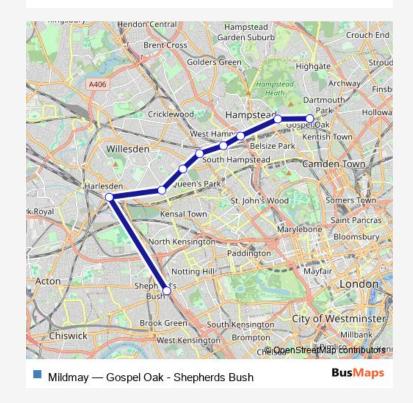

## Rail Mildmay Gospel Oak - Shepherds Bush

Go to website

Direction

Gospel Oak — Shepherds Bush

9 stops

Open route schedule

Gospel Oak

Hampstead Heath

Finchley Road & Frognal

West Hampstead

Brondesbury

**Brondesbury Park** 

Kensal Rise

Willesden Junction

Shepherds Bush

| Route schedule<br>Gospel Oak — Shepherds Bush |       |
|-----------------------------------------------|-------|
| Monday                                        | _     |
| Tuesday                                       | _     |
| Wednesday                                     | _     |
| Thursday                                      | _     |
| Friday                                        | _     |
| Saturday                                      | _     |
| Sunday                                        | 09:15 |

Route info

Direction: Gospel Oak

Stops: 9

Trip Duration: 0 hour 25 min

Mildmay Rail time schedules and route maps are available in an offline PDF at busmaps.com. Use the busmaps.com website to see live bus times, train schedule or subway schedule, and step-by-step directions for all public transit in London