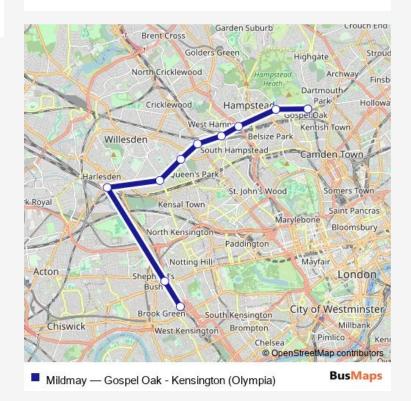

## Rail Mildmay Gospel Oak - Kensington (Olympia)

Go to website

**Direction** 

Gospel Oak — Kensington (Olympia)

10 stops

Open route schedule

Gospel Oak

Hampstead Heath

Finchley Road & Frognal

West Hampstead

Brondesbury

Brondesbury Park

Kensal Rise

Willesden Junction

Shepherds Bush

Kensington (Olympia)