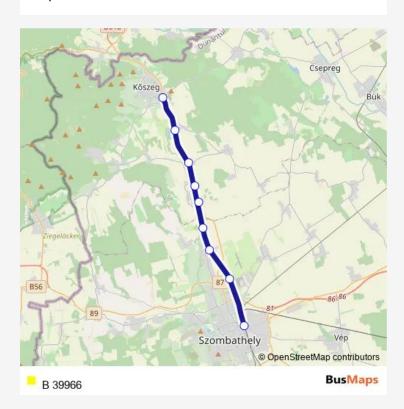

Bus B 39966

Go to website

Direction
undefined — undefined
0 stops
Open route schedule

| Route schedule<br>undefined — undefined |       |
|-----------------------------------------|-------|
| Monday                                  | _     |
| Tuesday                                 | _     |
| Wednesday                               | _     |
| Thursday                                | _     |
| Friday                                  | _     |
| Saturday                                | 16:06 |
| Sunday                                  | 16:06 |

Route info

Direction:

Stops: 0

Trip Duration: — min

B 39966 Bus time schedules and route maps are available in an offline PDF at busmaps.com. Use the busmaps.com website to see live bus times, train schedule or subway schedule, and step-by-step directions for all public transit in Szombathely