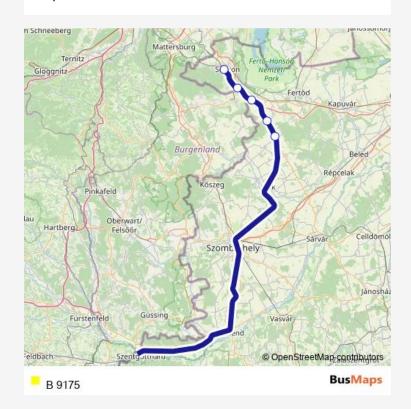

Route info

Direction:

Stops: 0

Trip Duration: — min

B 9175 Bus time schedules and route maps are available in an offline PDF at busmaps.com. Use the busmaps.com website to see live bus times, train schedule or subway schedule, and step-by-step directions for all public transit in Nikitsch