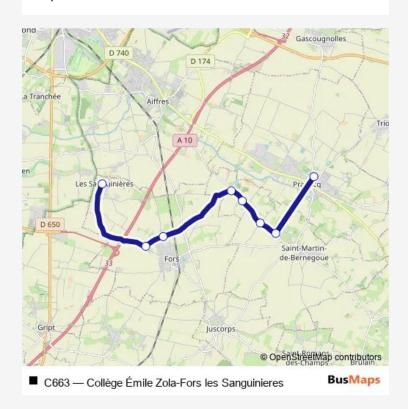

## Bus C663 Collège Émile Zola-Fors les Sanguinieres

Go to website

Direction
undefined — undefined
0 stops
Open route schedule

| Route schedule undefined — undefined |       |
|--------------------------------------|-------|
| Monday                               | 17:20 |
| Tuesday                              | 17:20 |
| Wednesday                            | _     |
| Thursday                             | 17:20 |
| Friday                               | 17:20 |
| Saturday                             | _     |
| Sunday                               | _     |

Route info

Direction:

Stops: 0

Trip Duration: — min

C663 Bus time schedules and route maps are available in an offline PDF at busmaps.com. Use the busmaps.com website to see live bus times, train schedule or subway schedule, and step-by-step directions for all public transit in Niort