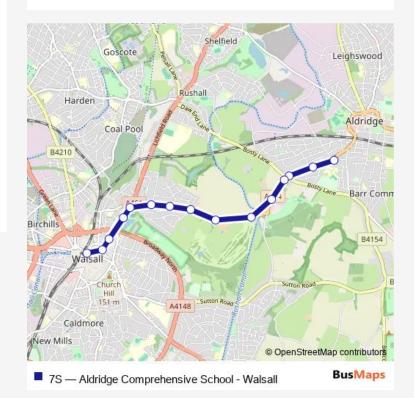

## Bus 7S Aldridge Comprehensive School - Walsall

Go to website

## **Direction**

Walsall Rd — Walsall Bus Station

15 stops

Open route schedule

Walsall Rd

Dilke Road

Westbrook Avenue

**Bosty Lane** 

Airfield Drive

Longwood Bridge

Calderfields

Mellish Drive

Rushall Manor Rd

Leigh Rd

Victoria Terrace

Hatherton Lake

Watmos Homes

Walsall Town Hall

Walsall Bus Station

| Route schedule<br>Walsall Rd — Walsall Bus Station |       |
|----------------------------------------------------|-------|
| Monday                                             | 15:20 |
| Tuesday                                            | 15:20 |
| Wednesday                                          | 15:20 |
| Thursday                                           | 15:20 |
| Friday                                             | 15:20 |
| Saturday                                           | _     |
| Sunday                                             | _     |