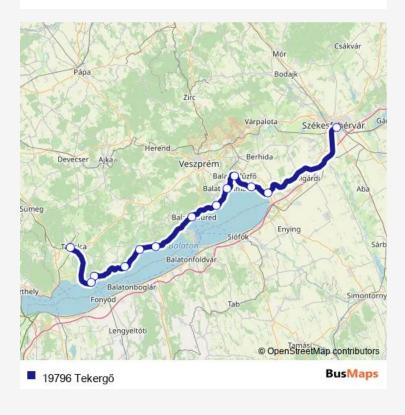

## Rail 19796 Tekergő

Route info

Direction:

Stops: 0

Trip Duration: - min

Rail time schedules and route maps are available in an offline PDF at busmaps.com. Use the busmaps.com website to see live bus times, train schedule or subway schedule, and step-by-step directions for all public transit in Balatonalmadi