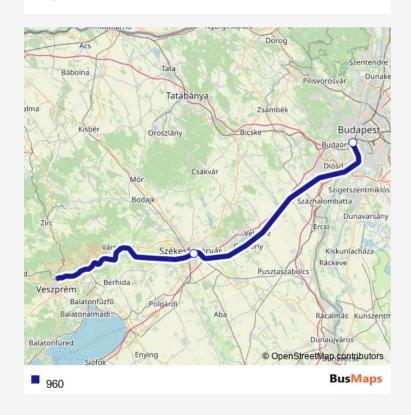

Route info

Direction:

Stops: 0

Trip Duration: - min

960 Rail time schedules and route maps are available in an offline PDF at busmaps.com. Use the busmaps.com website to see live bus times, train schedule or subway schedule, and step-by-step directions for all public transit in Szekesfehervar