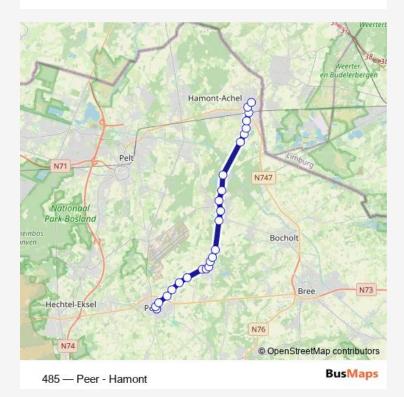

## Bus 485 Peer - Hamont

Route info

Direction:

Stops: 0

Trip Duration: - min

485 Bus time schedules and route maps are available in an offline PDF at busmaps.com. Use the busmaps.com website to see live bus times, train schedule or subway schedule, and step-by-step directions for all public transit in Grote-Brogel