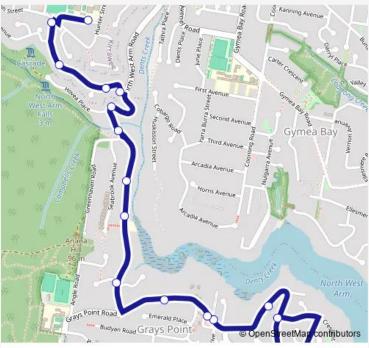

### Direction

Grays Point Rd Opp Grays Point Community Hall — Kirrawee High School, Duneba Av

17 stops

Open route schedule

Grays Point Rd Opp Grays Point Community Hall

Peninsular Rd At Mansion Point Rd

Peninsular Rd At Bildera PI

Peninsular Rd Opp Kingfisher Cres

94 Peninsular Rd

Grays Point Community Hall, Grays Point Rd

Grays Point Rd Opp Grays Point Community Church

North West Arm Rd At Pilbara PI

North West Arm Opp 202

181 North West Arm Rd

North West Arm Rd After Greenhaven Rd

North West Arm Rd At Hovea PI

Serpentine Rd At North West Arm Rd

Serpentine Rd Before Avon Pl

48 Serpentine Rd

Serpentine Rd At Bligh St

Kirrawee High School, Duneba Av