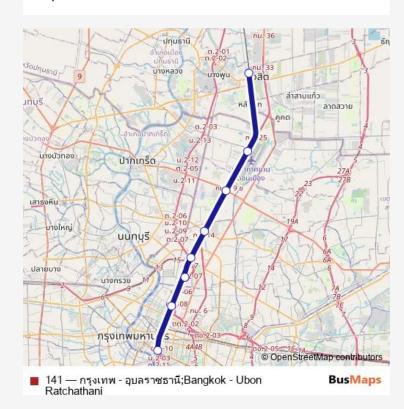

## Rail 141 กรุงเทพ - อุบลราชธานี;Bangkok - Ubon Ratchathani

Go to website

Direction
undefined — undefined
0 stops
Open route schedule

| Route schedule<br>undefined — undefined |       |
|-----------------------------------------|-------|
| Monday                                  | 22:45 |
| Tuesday                                 | 22:45 |
| Wednesday                               | 22:45 |
| Thursday                                | 22:45 |
| Friday                                  | 22:45 |
| Saturday                                | 22:45 |
| Sunday                                  | 22:45 |

Route info

Direction:

Stops: 0

Trip Duration: - min

141 Rail time schedules and route maps are available in an offline PDF at busmaps.com. Use the busmaps.com website to see live bus times, train schedule or subway schedule, and step-by-step directions for all public transit in Chatuchak