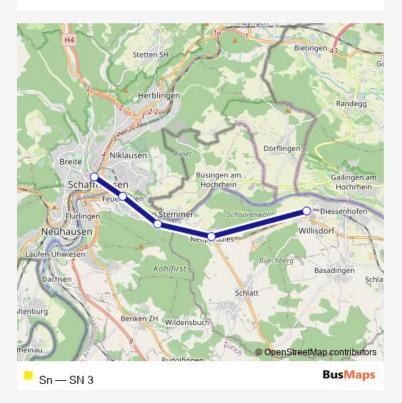

## Direction

St. Katharinental — Schaffhausen

5 stops

Open route schedule

St. Katharinental

Schlatt Tg

Langwiesen

Feuerthalen

Schaffhausen