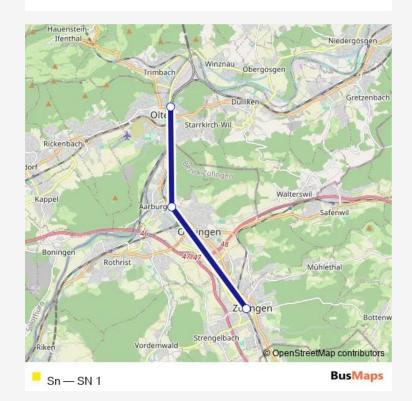

## **BusMaps**

Rail Sn SN 1

Go to website

Direction
Zofingen — Olten
3 stops
Open route schedule

Zofingen
Aarburg-Oftringen
Olten

| Route schedule<br>Zofingen — Olten |       |
|------------------------------------|-------|
| Monday                             | _     |
| Tuesday                            | _     |
| Wednesday                          | _     |
| Thursday                           | _     |
| Friday                             | _     |
| Saturday                           | _     |
| Sunday                             | 02:20 |

Route info

Direction: Zofingen

Stops: 3

Trip Duration: 0 hour 8 min

Sn Rail time schedules and route maps are available in an offline PDF at busmaps.com. Use the busmaps.com website to see live bus times, train schedule or subway schedule, and step-by-step directions for all public transit in Olten