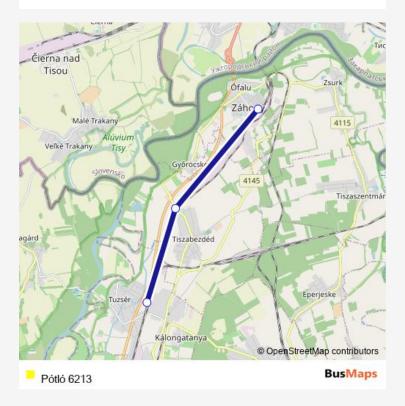

## Bus Pótló 6213

Route info

No Stops

Pótló 6213 Bus time schedules and route maps are available in an offline PDF at busmaps.com. Use the busmaps.com website to see live bus times, train schedule or subway schedule, and step-by-step directions for all public transit in Zahony