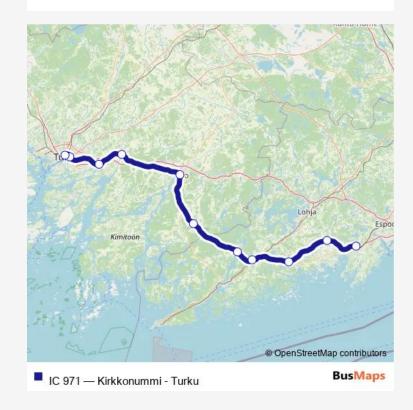

## Long Distance Trains IC 971 Kirkkonummi - Turku

Go to website

Direction
undefined — undefined
0 stops
Open route schedule

| Route schedule undefined — undefined — |       |
|----------------------------------------|-------|
| Monday                                 | _     |
| Tuesday                                | _     |
| Wednesday                              | _     |
| Thursday                               | _     |
| Friday                                 | _     |
| Saturday                               | _     |
| Sunday                                 | 20:09 |