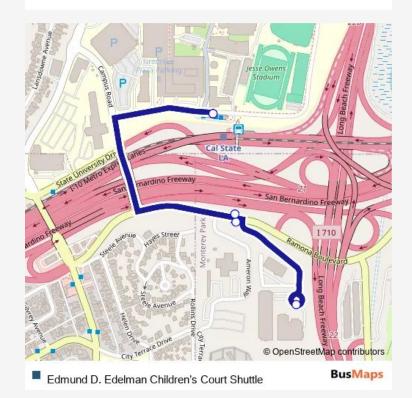

## **Direction**

Cal State LA Station & Circle Dr — Cal State LA Station & Circle Dr

5 stops

## Open route schedule

Cal State LA Station & Circle Dr

Ramona Blvd & Centre Plaza Dr

Children's Court

Ramona Blvd & Centre Plaza Dr

Cal State LA Station & Circle Dr

| Route schedule Cal State LA Station & Circle Dr — Cal State LA Station & Circle Dr |             |
|------------------------------------------------------------------------------------|-------------|
| Monday                                                                             | 05:55-17:56 |
| Tuesday                                                                            | 05:55-17:56 |
| Wednesday                                                                          | 05:55-17:56 |
| Thursday                                                                           | 05:55-17:56 |
| Friday                                                                             | 05:55-17:56 |
| Saturday                                                                           | -           |
| Sunday                                                                             | _           |

Route info

Direction: Cal State LA Station & Circle Dr

Stops: 5

Trip Duration: 0 hour 15 min

Bus time schedules and route maps are available in an offline PDF at busmaps.com. Use the busmaps.com website to see live bus times, train schedule or subway schedule, and step-by-step directions for all public transit in Los Angeles