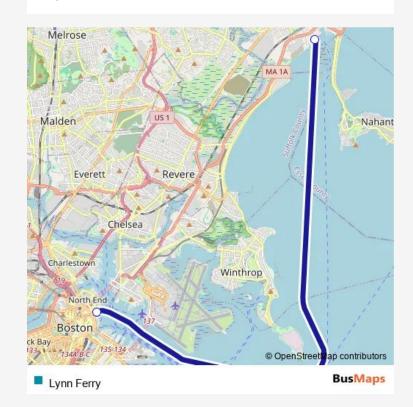

## Ferry Lynn Ferry

Go to website

## Direction

Blossom Street Pier — Long Wharf (North)

2 stops

Open route schedule

Blossom Street Pier

Long Wharf (North)

| Route schedule Blossom Street Pier — Long Wharf (North) |             |
|---------------------------------------------------------|-------------|
| Monday                                                  | 06:00-18:30 |
| Tuesday                                                 | 06:00-18:30 |
| Wednesday                                               | 06:00-18:30 |
| Thursday                                                | 06:00-18:30 |
| Friday                                                  | 06:00-18:30 |
| Saturday                                                | _           |
| Sunday                                                  | _           |