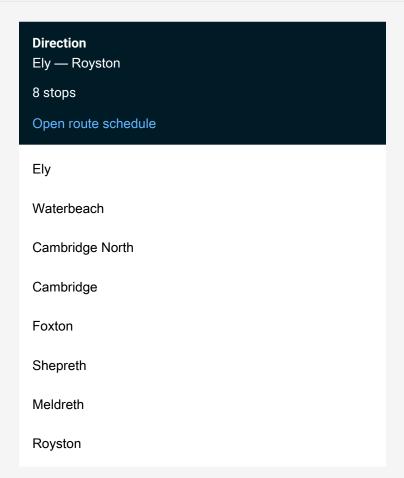

Route info
Direction: Ely
Stops: 8
Trip Duration: 0 hour 47 min

TI:Ely->Rys Rail time schedules and route maps are available in an offline PDF at busmaps.com. Use the busmaps.com website to see live bus times, train schedule or subway schedule, and step-by-step directions for all public transit in Cambridge