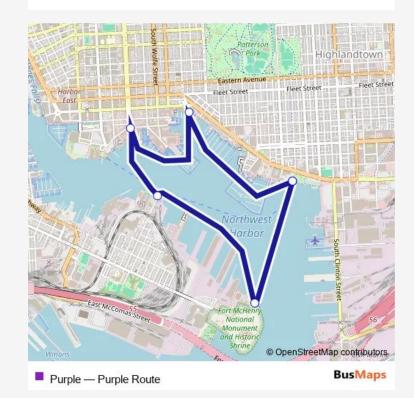

## Ferry Purple Purple Route

Go to website

Direction

Canton — Canton

6 stops

Open route schedule

Canton

Captain James

Fell's Point

Locust Point

Fort Mchenry

Canton

| Route schedule<br>Canton — Canton |             |
|-----------------------------------|-------------|
| Monday                            | 10:10-16:10 |
| Tuesday                           | 10:10-16:10 |
| Wednesday                         | 10:10-16:10 |
| Thursday                          | 10:10-16:10 |
| Friday                            | 10:10-16:10 |
| Saturday                          | 10:10-16:10 |
| Sunday                            | 10:10-16:10 |

Route info

Direction: Canton

Stops: 6

Trip Duration: 1 hour 0 min

Purple Ferry time schedules and route maps are available in an offline PDF at busmaps.com. Use the busmaps.com website to see live bus times, train schedule or subway schedule, and step-by-step directions for all public transit in Baltimore