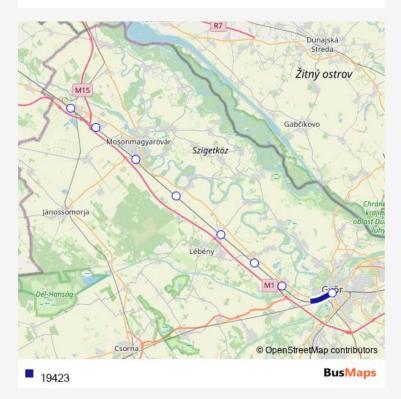

Route info
No Stops

19423 Rail time schedules and route maps are available in an offline PDF at busmaps.com. Use the busmaps.com website to see live bus times, train schedule or subway schedule, and step-by-step directions for all public transit in Mosonmagyarovar