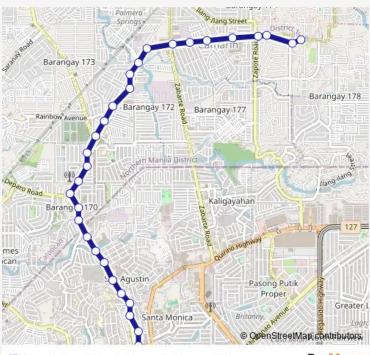

## Bus Novaliches - Tala via Camarin, Susano Rd.

## Direction

Ramirez / Quirino Highway, Caloocan City — San Vicente / Camarin Road Intersection, Caloocan City

30 stops

- Open route schedule
- Ramirez / Quirino Highway, Caloocan City
- Ramirez, Caloocan City
- Susano / Austria Intersection, Caloocan City
- Susano, Caloocan City
- Susano, Caloocan City
- St Luke's School, Susano, Caloocan City
- Susano / Paraiso Intersection, Caloocan City
- Susano / Jordan Intersection, Caloocan City
- Susano / Joyville Drive Intersection, Caloocan City
- United Methodist Church, Susano, Caloocan City
- Deparo Road / Camarin Road Intersection, Caloocan City
- Camarin Road, Caloocan City
- Iglesia nl Kristo, Camarin Road, Caloocan City
- Camarin Road near Gemini Interserction, Caloocan City
- Camarin Road, Caloocan City
- Camarin Road / Sampaguita Intersection, Caloocan City

Route info

Direction: Ramirez / Quirino Highway, Caloocan City

Stops: 30

Trip Duration: 0 hour 30 min

Novaliches - Tala via Camarin, Susano Rd.

**BusMaps** 

Camarin Road, Caloocan City

Zabarte Road / Camarin Road Intersection, Caloocan City