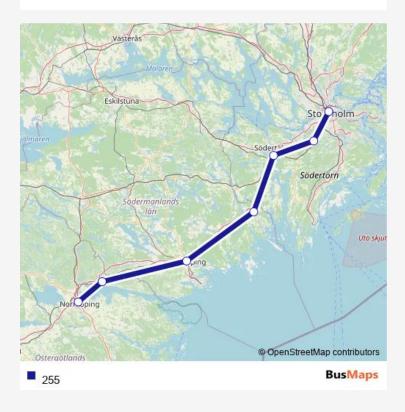

## Long Distance Trains 255

Direction:

Stops: 0

Trip Duration: - min

255 Long Distance Trains time schedules and route maps are available in an offline PDF at busmaps.com. Use the busmaps.com website to see live bus times, train schedule or subway schedule, and step-by-step directions for all public transit in Norrkoeping