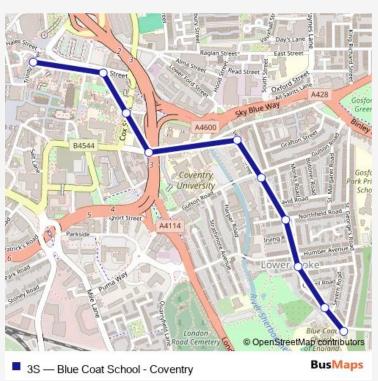

## Go to website

15:20

15:20

15:20

15:20

15:20

| <b>Direction</b><br>Blue Coat School — Sainsbury's | Route schedule<br>Blue Coat School — Sainsbury's |
|----------------------------------------------------|--------------------------------------------------|
| 10 stops                                           | Monday                                           |
| Open route schedule                                | Tuesday                                          |
| Blue Coat School                                   |                                                  |
|                                                    | Wednesday                                        |
| Severn Rd                                          | Thursday                                         |
| Welland Road                                       |                                                  |
| Willowbank Mews                                    | Friday                                           |
| Gulson Rd                                          | Saturday                                         |
| Callice Court                                      | Sunday                                           |
| Coventry University                                |                                                  |
|                                                    | Route info                                       |
| Starley Gardens                                    | Direction: Blue Coat School                      |
| Code Building                                      | Stops: 10<br>Trip Duration: 0 hour 10 min        |
| Sainsbury's                                        |                                                  |