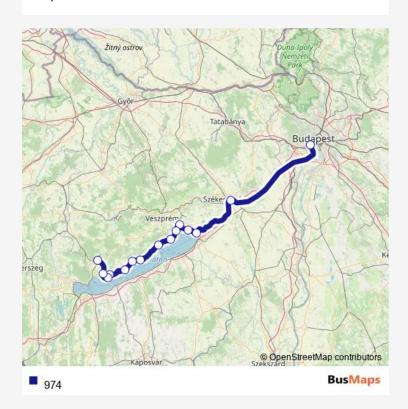

Rail 974 Go to website

**Direction**undefined — undefined
0 stops

Open route schedule

| Route schedule undefined — undefined |       |
|--------------------------------------|-------|
| Monday                               | 12:07 |
| Tuesday                              | 12:07 |
| Wednesday                            | 12:07 |
| Thursday                             | 12:07 |
| Friday                               | 12:07 |
| Saturday                             | 12:07 |
| Sunday                               | 12:07 |

Route info

Direction:

Stops: 0

Trip Duration: — min

974 Rail time schedules and route maps are available in an offline PDF at busmaps.com. Use the busmaps.com website to see live bus times, train schedule or subway schedule, and step-by-step directions for all public transit in Balatonalmadi