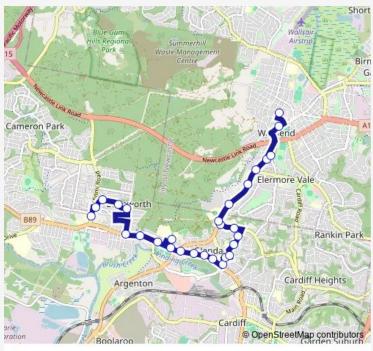

## Direction

Edgeworth Public School, Minmi Rd — Wallsend District Library, Bunn St

29 stops

Open route schedule

Edgeworth Public School, Minmi Rd

Sedgewick Av At Harper Av

Harper Av At Dunn Av

Harper Av Opp Campana Av

Harper Av At Neilson St

Neilson St At Main Rd

Main Rd After Impala St

Main Rd Opp Frederick St

Glendale Tech High School Bus Bay, Clare St

Main Rd After Fairleigh St

Main Rd Before Manuel St

Main Rd At Poyner Av

Main Rd At Lilian St

Main Rd After Bruce St

Glendale Dr Opp Alfred St

Graham St After Glendale Dr

Clarence St At Graham St

Clarence St Opp Karen Av

Clarence St Opp Graham St

Reservior Rd Opp Newcastle Rudolf Steiner School

Reservior Rd Before Lake Rd

| Route schedule<br>Edgeworth Public School, Minmi Rd — Wallsend District<br>Library, Bunn St |       |
|---------------------------------------------------------------------------------------------|-------|
| Monday                                                                                      | 15:20 |
| Tuesday                                                                                     | 15:20 |
| Wednesday                                                                                   | 15:20 |
| Thursday                                                                                    | 15:20 |
| Friday                                                                                      | 15:20 |
| Saturday                                                                                    | _     |
| Sunday                                                                                      | _     |
|                                                                                             |       |

Route info

Direction: Edgeworth Public School, Minmi Rd

Stops: 29

Trip Duration: 0 hour 25 min

6153 — Edgeworth PS to Wallsend Plaza

**BusMaps** 

Macquarie College, Lake Rd

168 Lake Rd

Lake Rd Opp 14

Woodlands Retirement Village, Lake Rd

Lake Rd After Dorrigo St

Lake Rd Opp Jubilee Rd

Cowper St Opp Wal Herd Park

Wallsend District Library, Bunn St

6153 School Bus time schedules and route maps are available in an offline PDF at busmaps.com. Use the busmaps.com website to see live bus times, train schedule or subway schedule, and step-by-step directions for all public transit in Newcastle