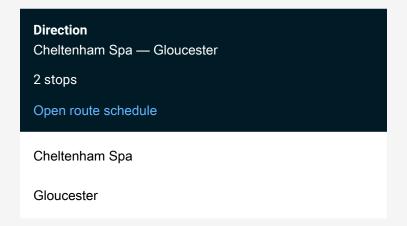

## Rail Gw:Cnm->Gcr GW train service from CNM to Gcr

Go to website

| Route schedule<br>Cheltenham Spa — Gloucester |             |
|-----------------------------------------------|-------------|
| Monday                                        | 06:14       |
| Tuesday                                       | _           |
| Wednesday                                     | _           |
| Thursday                                      | _           |
| Friday                                        | _           |
| Saturday                                      | _           |
| Sunday                                        | 09:25-22:02 |

Route info

Direction: Cheltenham Spa

Stops: 2

Trip Duration: 0 hour 9 min

Gw:Cnm->Gcr Rail time schedules and route maps are available in an offline PDF at busmaps.com. Use the busmaps.com website to see live bus times, train schedule or subway schedule, and step-by-step directions for all public transit in Gloucester