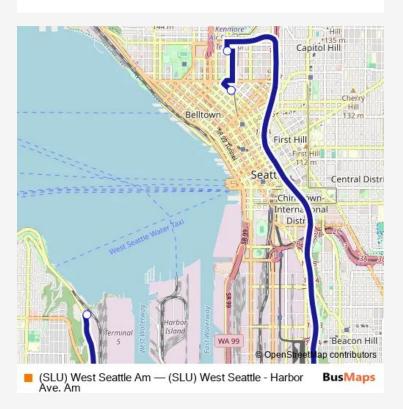

## Direction

SLU - West Seattle - Harbor Ave. - re:Invent

3 stops

Open route schedule

SLU - West Seattle - Harbor Ave.

Brazil

re:Invent

| Route schedule<br>SLU - West Seattle - Harbor Ave. — re:Invent |             |
|----------------------------------------------------------------|-------------|
| Monday                                                         | 07:15-08:45 |
| Tuesday                                                        | 07:15-08:45 |
| Wednesday                                                      | 07:15-08:45 |
| Thursday                                                       | 07:15-08:45 |
| Friday                                                         | 07:15-08:45 |
| Saturday                                                       | _           |
| Sunday                                                         | _           |

Route info

Direction: SLU - West Seattle - Harbor Ave.

Stops: 3

Trip Duration: 0 hour 37 min

(SLU) West Seattle Am Bus time schedules and route maps are available in an offline PDF at busmaps.com. Use the busmaps.com website to see live bus times, train schedule or subway schedule, and step-by-step directions for all public transit in Seattle