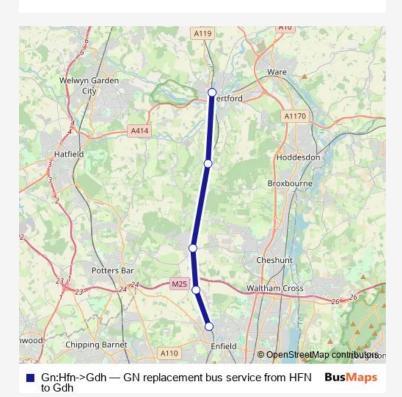

## Rail Replacement Bus Service Gn:Hfn->Gdh GN replacement bus service from HFN to Gdh

## Go to website

| <b>Direction</b><br>Hertford North — Gordon Hill | Ro<br>He |
|--------------------------------------------------|----------|
| 5 stops                                          | М        |
| Open route schedule                              |          |
|                                                  | Τι       |
| Hertford North                                   | W        |
| Bayford                                          | _        |
|                                                  | Tł       |
| Cuffley                                          |          |
| Crews Hill                                       | Fr       |
|                                                  | Sa       |
| Gordon Hill                                      |          |
|                                                  | Su       |