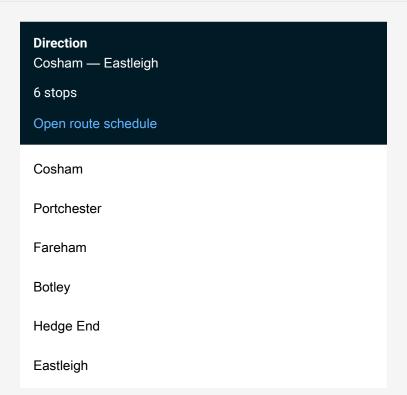

Route info

Direction: Cosham

Stops: 6

Trip Duration: 0 hour 29 min

Sw:Csa->Esl Rail time schedules and route maps are available in an offline PDF at busmaps.com. Use the busmaps.com website to see live bus times, train schedule or subway schedule, and step-by-step directions for all public transit in Portsmouth