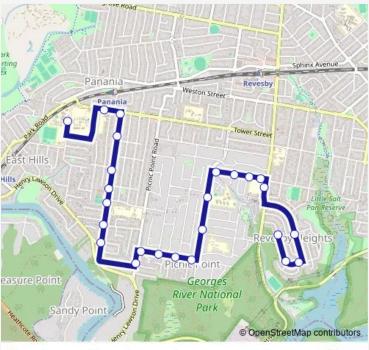

## Go to website

| <b>Direction</b><br>Sandakan Rd At Rowell St — East Hill Public School,<br>Lucas Rd | Route schedule<br>Sandakan Rd At Rov<br>Lucas Rd |
|-------------------------------------------------------------------------------------|--------------------------------------------------|
| 25 stops                                                                            | Monday                                           |
| Open route schedule                                                                 |                                                  |
|                                                                                     | Tuesday                                          |
| Sandakan Rd At Rowell St                                                            | Wednesday                                        |
| Sandakan Rd Opp Steele Av                                                           |                                                  |
| Sandakan Rd Opp Fewtrell Av                                                         | Thursday                                         |
| Morotai Rd At Rowell St                                                             | Friday                                           |
| De La Salle College, The River Rd                                                   | Saturday                                         |
| De La Salle College, Ferndale Rd                                                    | Sunday                                           |
| Ferndale Rd At Clive St                                                             | Route info                                       |
| Ferndale Rd At Kinross Pl                                                           | Direction: Sandakan                              |
| Ferndale Rd At Kennedy St                                                           | Stops: 25                                        |
| remade na Achemicay of                                                              | Trip Duration: 0 hour                            |
| Picnic Point High School, Kennedy St                                                | Noal                                             |
| Kennedy St At Prince St                                                             |                                                  |
| Burns Rd At Valmay Av                                                               | rting<br>ex<br>Panania                           |
| Burns Rd Opp Victor Av                                                              | Panania                                          |
| Burns Rd Opp Ramsay Rd                                                              | East Hills                                       |
| Burns Rd At Picnic Point Rd                                                         | Hills or standing and                            |
| Picnic Point Rd At Samoa Av                                                         | TOR                                              |
| Lambeth St Opp Kelvin Pde                                                           | easure Point                                     |
| Lambeth St Opp Donald St                                                            | Sandy Point                                      |

Lambeth St Opp Lawler St

Lambeth St Opp Phillip St

| Route schedule<br>Sandakan Rd At Rowell St — East Hill Public School,<br>Lucas Rd |       |
|-----------------------------------------------------------------------------------|-------|
| Monday                                                                            | 08:15 |
| Tuesday                                                                           | 08:15 |
| Wednesday                                                                         | 08:15 |
| Thursday                                                                          | 08:15 |
| Friday                                                                            | 08:15 |
| Saturday                                                                          | _     |
| Sunday                                                                            | _     |

n Rd At Rowell St ır 22 min

S167 — Sandakan Rd at Rowell St, Revesby Heights to East Hills Boys Hs **BusMaps**  Lambeth St At Henderson Av

Lambeth St Opp Dalziel Av

Lambeth St At Tower St

St Christophers Primary School, Tower St