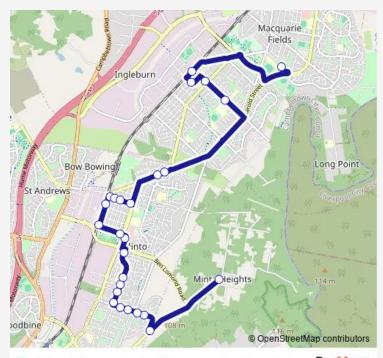

## Direction

Hansens Rd At Westmorlands Rd — Macquarie Fields High School, School Grounds

26 stops

Open route schedule

Hansens Rd At Westmorlands Rd

Hansens Rd Opp Myrtle St

Westmoreland Rd Before Mawson St

Westmoreland Rd Opp Eagleview Rd

34 Westmoreland Rd

Westmoreland Rd Opp Kemp PI

Townson Av After Westmoreland Rd

Townson Av Opp Thompson PI

Campbelltown Christian Community Church, Townson Av

Campbellfield Public School, Townson Av

Townson Av Before Ben Lomond Rd

Brookfield Rd Before Pembroke Rd

Minto Public School, Redfern Rd

Minto Station, Minto Rd

Minto Rd Opp Warwick St

Durham St At Minto Rd

Durham St Before Surrey St

Durham St Before Kent St

Durham St At Pembroke Rd

Minto Rd Opp Ohlfsen Rd

| Route schedule<br>Hansens Rd At Westmorlands Rd — Macquarie Fields<br>High School, School Grounds |       |
|---------------------------------------------------------------------------------------------------|-------|
| Monday                                                                                            | 08:12 |
| Tuesday                                                                                           | 08:12 |
| Wednesday                                                                                         | 08:12 |
| Thursday                                                                                          | 08:12 |
| Friday                                                                                            | _     |
| Saturday                                                                                          | _     |
| Sunday                                                                                            | -     |

Route info Direction: Hansens Rd At Westmorlands Rd Stops: 26 Trip Duration: 0 hour 36 min

3032 — Westmoreland and Hansens to Ingleburn Station BusMaps

Minto Rd Before Cumberland Rd

Ingleburn High School, Oxford Rd

Ingleburn Public School, Oxford St

Norfolk St Before Nardoo St

Ingleburn Station, Ingleburn Rd

Macquarie Fields High School, School Grounds

3032 School Bus time schedules and route maps are available in an offline PDF at busmaps.com. Use the busmaps.com website to see live bus times, train schedule or subway schedule, and step-by-step directions for all public transit in Liverpool