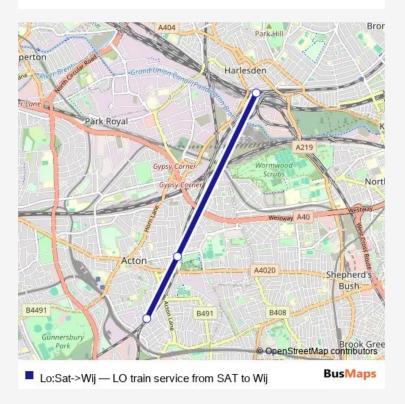

## Rail Lo:Sat->Wij LO train service from SAT to Wij

## Direction

South Acton — Willesden Junction

3 stops

Open route schedule

South Acton

Acton Central

Willesden Junction

| Route schedule<br>South Acton — Willesden Junction |       |
|----------------------------------------------------|-------|
| Monday                                             | -     |
| Tuesday                                            | _     |
| Wednesday                                          | _     |
| Thursday                                           | _     |
| Friday                                             | _     |
| Saturday                                           | 23:41 |
| Sunday                                             | _     |
|                                                    |       |