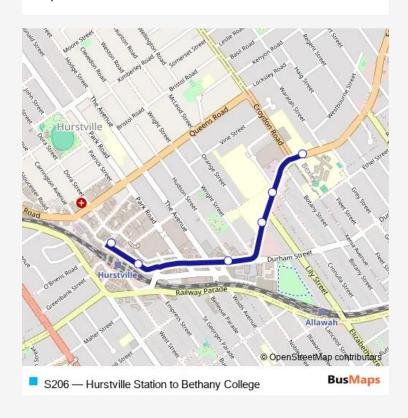

## School Bus S206 Hurstville Station to Bethany College

Go to website

Direction
undefined — undefined
0 stops
Open route schedule

| Route schedule undefined — undefined |       |
|--------------------------------------|-------|
| Monday                               | 08:15 |
| Tuesday                              | 08:15 |
| Wednesday                            | 08:15 |
| Thursday                             | 08:15 |
| Friday                               | 08:15 |
| Saturday                             | _     |
| Sunday                               | _     |